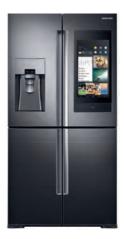

# SpaceMax Family Hub™

| Capacity                | 657 L                                                                                                                                         |
|-------------------------|-----------------------------------------------------------------------------------------------------------------------------------------------|
| Cooling<br>technology   | All-around Cooling, Power Cool and Power Freeze                                                                                               |
| Convenience<br>features | Family Hub™, LCD Screen, Digital Display Child<br>Lock, Water and Ice Dispenser with Child Lock,<br>SpaceMax Technology™, Samsung SmartThings |