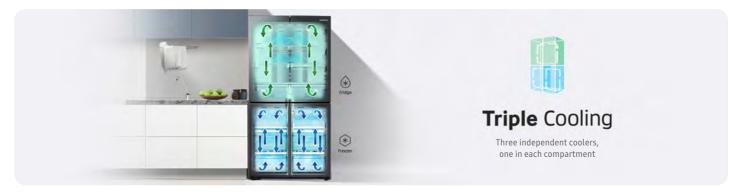

#### **5** Advanced cooling

Advanced and efficient **Triple Cooling System** controls temperature, humidity odour in 3 compartments independently.

### **Triple** Cooling