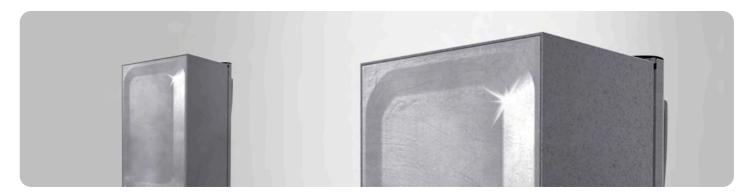

#### 4 More space, same size

Extra spacious interior with **SpaceMax Technology™** that uses thinner walls with high-efficiency insulation.

Easily store more vegetables and fruits in the large capacity **Vegetable Box** that's convenient to see through and navigate.

#### **1** More space, same size

Extra spacious interior with **SpaceMax Technology™** that uses thinner walls with high-efficiency insulation.

Store your wine neatly in the **Wine Rack** that can be installed in either the upper or lower fridge compartments.