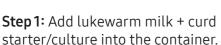

Meet the Curd Maestro™ Make healthy and perfect curd at home, all year round.

Curd Maestro™ - 3 easy steps Learn how to make the perfect curd in three easy steps. No regular monitoring required.

#### 1 Delicious, hassle-free curd at home

**Step 2:** Press 'Curd' button on the display to select 'Soft' or 'Thick' option. Let it ferment.

**Step 3:** Serve when the 'Serve' icon lights up, or store it for up to 3 days.