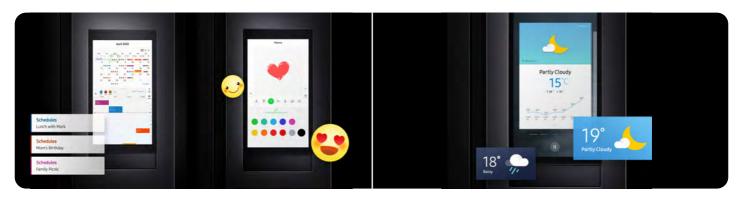

#### 1 Family connection

Stay connected with your family using the Family Board to share memos, photos, and notes. Stay informed with customized updates on weather, news, calendar and food reminders.

#### **2** Entertainment in your kitchen

Project your favorite content from your phone\* or TV\*\* using **SmartView.** Gaana and TuneIn radio.

Enjoy non-stop music with Spotify,

Pure studio sound with built-in premium AKG Speaker.

#### **3** Food management

View Inside lets you see what's in your fridge, anytime, anywhere, using your smartphone, so you know exactly what groceries to buy.

Plan, shop, cook what you love with smart suggestions from Meal Planner and Smart Recipes apps.