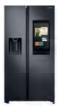

### **Triple** Cooling

810 L

■ Black Stainless

# SpaceMax Family Hub™

| Capacity                | 657 L                                                                                                                                         |
|-------------------------|-----------------------------------------------------------------------------------------------------------------------------------------------|
| Cooling<br>technology   | All-around Cooling, Power Cool and Power Freeze                                                                                               |
| Convenience<br>features | Family Hub™, LCD Screen, Digital Display Child<br>Lock, Water and Ice Dispenser with Child Lock,<br>SpaceMax Technology™, Samsung SmartThings |