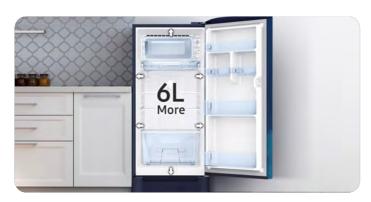

#### **5** More space inside

Store more with extra 6 L\*\* of internal storage in our new single door range.

#### 6 Up to 15 days of full freshness<sup>^</sup>

A large capacity **Vegetable Box** lets you conveniently store a lot of fruits and vegetables and access them easily.