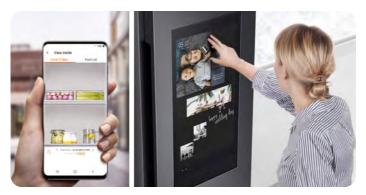

#### **3** Food management

View Inside lets you see what's in your fridge, anytime, anywhere, using your smartphone, so you know exactly what groceries to buy.

Plan, shop, cook what you love with smart suggestions from Meal Planner and Smart Recipes apps.

#### 2 Food management

**View Inside** lets you see what's in your fridge, anytime, anywhere, using your smartphone, so you know exactly what groceries to buy.