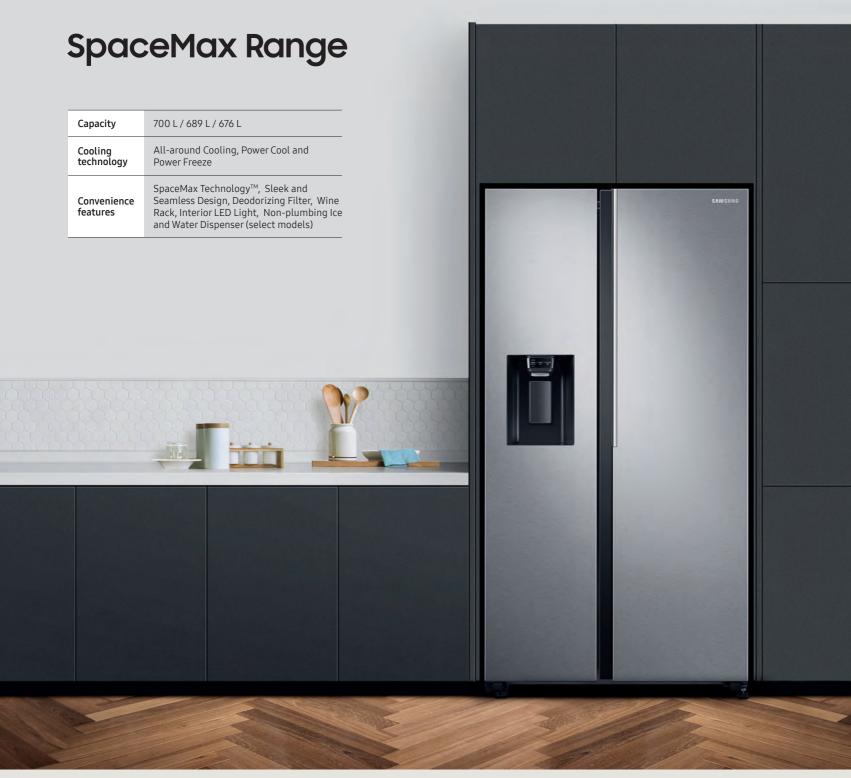

# SpaceMax Family Hub™

| Capacity                | 657 L                                                                                                                                         |
|-------------------------|-----------------------------------------------------------------------------------------------------------------------------------------------|
| Cooling<br>technology   | All-around Cooling, Power Cool and Power Freeze                                                                                               |
| Convenience<br>features | Family Hub™, LCD Screen, Digital Display Child<br>Lock, Water and Ice Dispenser with Child Lock,<br>SpaceMax Technology™, Samsung SmartThings |

#### **1** More space, same size

Extra spacious interior with **SpaceMax Technology™** that uses thinner walls with high-efficiency insulation.

Store your wine neatly in the **Wine Rack** that can be installed in either the upper or lower fridge compartments.

#### **2** Efficient and effective cooling

**All-around Cooling** cools the fridge evenly from corner to corner, ensuring food stays fresh longer.

**Power Cool** and **Power Freeze** functions cool drinks, make ice, and firm up frozen food rapidly at the touch of a button.

#### **3** Seamless design

Sleek seamless design with counter-depth fit that blends in harmoniously with your existing kitchen cabinetry.

#### 4 Energy saving

The **Digital Inverter Compressor** saves energy by automatically adjusting speed in response to cooling demand.

#### **5** Maintains flavours

The built-in **Deodorizing Filter** eliminates strong smells and maintains original flavours.