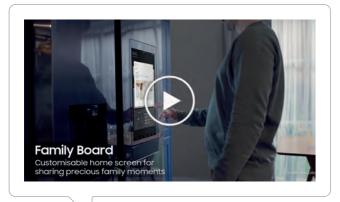

### Unbox the latest

SpaceMax Family Hub™ - Family Board Sharing special moments with the entire family.

SpaceMax Family Hub™ - View Inside Use your smartphone to check what's in your fridge, anytime, anywhere.

#### 1 Family connection

Stay connected with your family using the Family Board to share memos, photos, and notes. Stay informed with customized updates on weather, news, calendar and food reminders.

#### 1 Family connection

Stay connected with your family using the **Family Board** to share memos, photos, and notes.