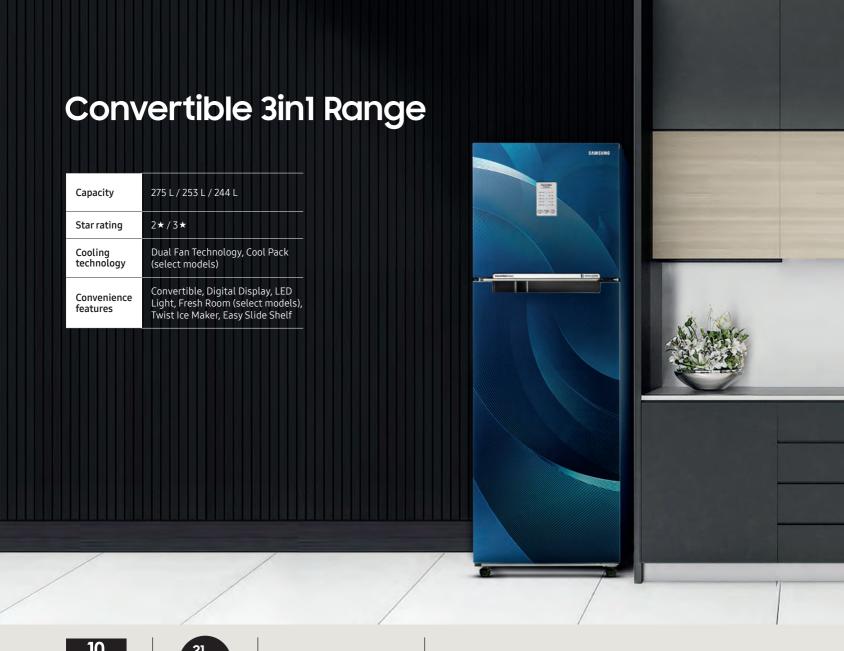

### Convertible 5in1 Range

| Capacity                | 670 L / 551 L / 523 L / 476 L / 478 L<br>465 L / 415 L / 394 L / 345 L / 324 L             |
|-------------------------|--------------------------------------------------------------------------------------------|
| Star rating Star rating | 2★/3★                                                                                      |
| Cooling<br>technology   | Twin Cooling Plus™                                                                         |
| Convenience features    | Convertible, Digital Display, LED<br>Light, Fresh Room (select models),<br>Twist Ice Maker |

670 L / 551 L / 478 L 415 L / 394 L

Black Inox

523 L

Real Stainless

551 L / 476 L / 465 L 415 L / 394 L / 324 L

Real Stainless

476 L / 465 L / 324 L

Luxe Brown

465 L / 394 L 345 L / 324 L

Pebble Blue

476 L / 415 L / 394 L 345 L / 324 L

Elegant Inox

Refined Inox

415 L / 394 L

Black Glass

Refined Bronze

Luxe Purple

324 L

Luxe Bronze