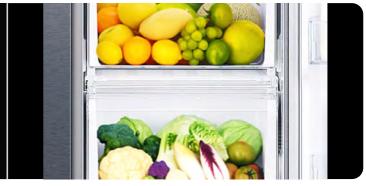

#### 4 More space, same size

Extra spacious interior with **SpaceMax Technology™** that uses thinner walls with high-efficiency insulation.

Easily store more vegetables and fruits in the large capacity **Vegetable Box** that's convenient to see through and navigate.