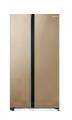

### **Triple** Cooling

810 L

■ Black Stainless

# SpaceMax Family Hub™

| Capacity                | 657 L                                                                                                                                         |
|-------------------------|-----------------------------------------------------------------------------------------------------------------------------------------------|
| Cooling<br>technology   | All-around Cooling, Power Cool and Power Freeze                                                                                               |
| Convenience<br>features | Family Hub™, LCD Screen, Digital Display Child<br>Lock, Water and Ice Dispenser with Child Lock,<br>SpaceMax Technology™, Samsung SmartThings |

Space**Max** 

657 L

Black Matt