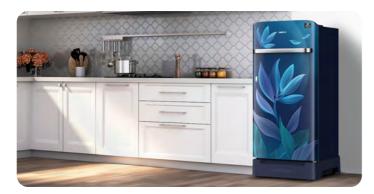

### Horizontal Curve Range

| Capacity    | 198 L                              |
|-------------|------------------------------------|
| Starrating  | 3 <b>*</b> /4 <b>*</b> /5 <b>*</b> |
| Cooling     | Digital Inverter Compressor,       |
| technology  | Up to 15 days of fresh food        |
| Convenience | LED Light, Toughened glass shelf,  |
| features    | Base Stand Drawer (select models)  |

#### 1 Unique, stylish design

The **Crown Design** with a softly curved round-top shape, clean lines and a Garo handle give the fridge a truly glamorous look.

#### 2 Superb energy savings

India's first 5 Star# rated (2020 BEE Standards) Single Door Refrigerator with uncompromising performance.

#### 3 Low energy use, low noise

The **Digital Inverter Compressor** automatically adjusts according to cooling needs, consuming less power\* and working noiselessly.

#### 4 Runs even on an inverter

Low power consumption allows it to keep running on an inverter backup during power cuts.

#### **5** More space inside

Store more with extra 6 L\*\* of internal storage in our new single door range.

#### 6 Up to 15 days of full freshness<sup>^</sup>

A large capacity **Vegetable Box** lets you conveniently store a lot of fruits and vegetables and access them easily.