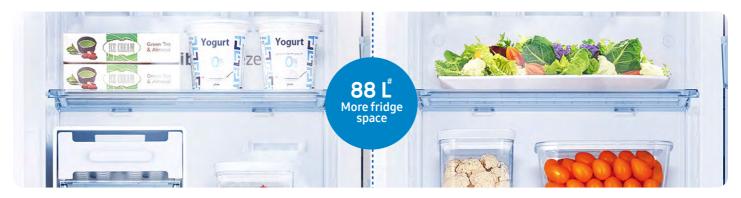

#### 2 Make life convertible

**Make life convertible** with 5 conversion modes that take care of all your refrigeration needs. Convert the freezer into a fridge and add up to 88 L of extra space. Or switch off the main fridge and use the freezer as a mini-fridge.

#### 1 5 conversion modes to suit your needs

**Make life convertible** with 5 conversion modes that take care of all your refrigeration needs. Convert the freezer into a fridge and add up to 88 L of extra space. Or switch off the main fridge and use the freezer as a mini-fridge.

#### 1 Ultimate storage flexibility

The **Convertible Freezer** can be switched into a fridge to create up to 88 liters# of additional storage space. You can also use the freezer as a mini fridge, minimizing power consumption.