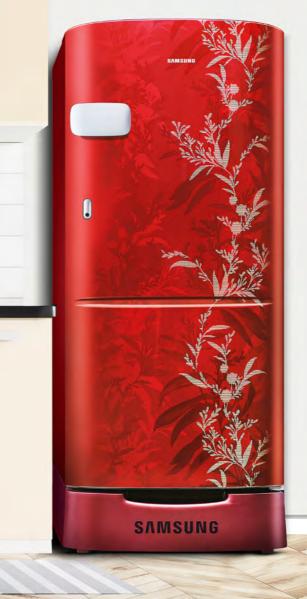

### Cool Ultima Range

#### 

192 L
Star Flower
Blue

Star Flower Brown

Star Flower Red

192 L

Mystic Overlay
Red

192 L

Mystic Overlay
Blue

192 L
Scarlet Red

192 L

Elegant Inox
Elective Silver

#### 1 Safe, easy-clean back<sup>^</sup>

A smooth **Safety Cover** protects the refrigerator back. It is easy to wipe clean, and shields the inner components from dust and contact.

#### 2 More bottle space

A **Deep Door Guard** safely stores larger bottles, bulky cartons and more without wasting space.

#### 3 Better hygiene

The **Anti Bacterial Gasket** helps keep the door liner clean preventing fungal and bacterial growth.

#### 4 Safe from voltage fluctuations

**Stabilizer Free Operation** keeps it working stably and reliably without the need for an external stabilizer.

#### **5** Stylish and unique

The distinctive **Crown Design** with a softly curved, round-top and clean, sleek lines give the fridge a truly modern look.