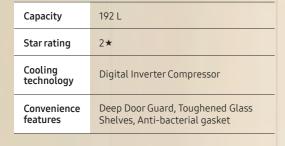

# Digital Inverter Range

| Capacity                | 255 L / 230 L / 212 L / 192 L                                                             |
|-------------------------|-------------------------------------------------------------------------------------------|
| Star rating             | 3★/4★                                                                                     |
| Cooling<br>technology   | Digital Inverter Compressor,<br>Up to 15 days of fresh food                               |
| Convenience<br>features | LED Light (select models),<br>Toughened glass shelf, Base Stand<br>Drawer (select models) |