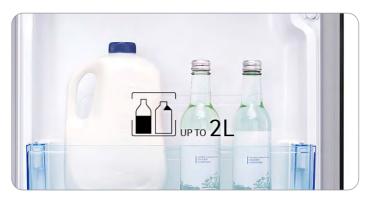

#### 2 More bottle space

A **Deep Door Guard** safely stores larger bottles, bulky cartons and more without wasting space.