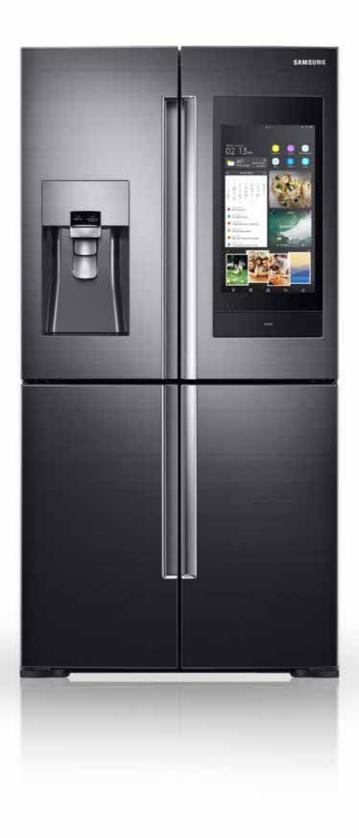

# Technology and innovation that make life simple

Revolutionary cooling

Smart living

Efficient space management

When it comes to managing food, we understand that every family is different. That's why Samsung brings you a line-up of diverse refrigerators loaded with innovative features. From superior cooling, storage and power efficiency, to advanced connectivity and entertainment for the whole family, our refrigerators are designed to serve the unique needs of every household. Our advanced technology and thoughtful innovation help simplify your life, letting you create and enjoy precious moments every day.

### Unbox the latest

SpaceMax Family Hub™ - Family Board Sharing special moments with the entire family.

SpaceMax Family Hub™ - View Inside Use your smartphone to check what's in your fridge, anytime, anywhere.

SpaceMax Family Hub™ - Entertainment Savor non-stop entertainment by streaming music, podcasts, news, comedy shows and more.

SpaceMax Technology™ - Large Capacity Unique engineering that ensures more interior space without increase in external dimensions.

#### 1 Family connection

Stay connected with your family using the Family Board to share memos, photos, and notes. Stay informed with customized updates on weather, news, calendar and food reminders.

#### **2** Entertainment in your kitchen

Project your favorite content from your phone\* or TV\*\* using **SmartView.** Gaana and TuneIn radio.

Enjoy non-stop music with Spotify,

Pure studio sound with built-in premium AKG Speaker.

#### **3** Food management

View Inside lets you see what's in your fridge, anytime, anywhere, using your smartphone, so you know exactly what groceries to buy.

Plan, shop, cook what you love with smart suggestions from Meal Planner and Smart Recipes apps.

#### 4 Connected living

Smarter home control using your voice<sup>~</sup>. Turn smart appliances and IoT devices on/off, adjust settings, and limit power usage.

New and personalized AI experiences such as content, meals and more with AI voice assistant **Bixby**.