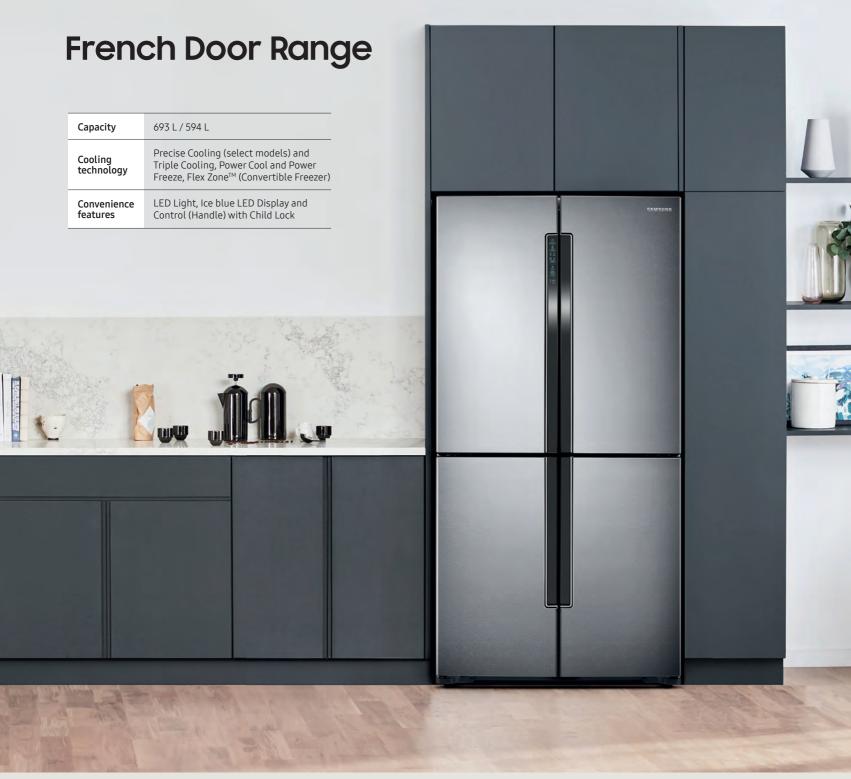

#### 4-Door Range

French Door Family Hub™ French Door

09-13

# SpaceMax Family Hub™

| Capacity                | 657 L                                                                                                                                         |
|-------------------------|-----------------------------------------------------------------------------------------------------------------------------------------------|
| Cooling<br>technology   | All-around Cooling, Power Cool and Power Freeze                                                                                               |
| Convenience<br>features | Family Hub™, LCD Screen, Digital Display Child<br>Lock, Water and Ice Dispenser with Child Lock,<br>SpaceMax Technology™, Samsung SmartThings |