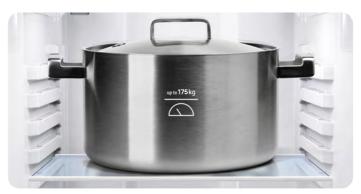

#### **5** Safer and stronger shelves

**Toughened Glass shelves** designed and tested to withstand weights of up to 175kg.