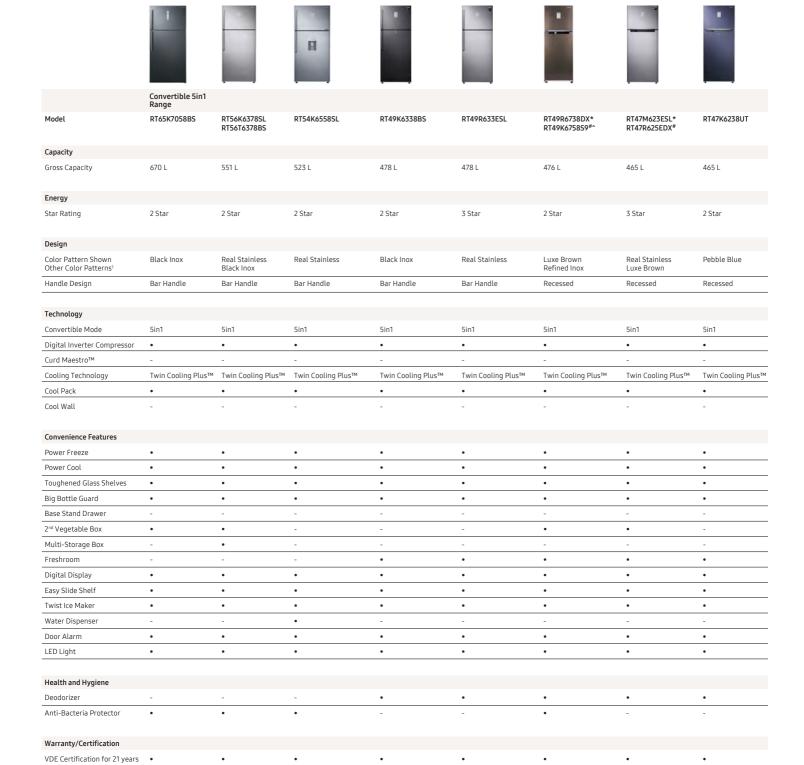

### Convertible 5in1 Range

| Capacity                | 670 L / 551 L / 523 L / 476 L / 478 L<br>465 L / 415 L / 394 L / 345 L / 324 L             |
|-------------------------|--------------------------------------------------------------------------------------------|
| Star rating Star rating | 2★/3★                                                                                      |
| Cooling<br>technology   | Twin Cooling Plus™                                                                         |
| Convenience features    | Convertible, Digital Display, LED<br>Light, Fresh Room (select models),<br>Twist Ice Maker |

670 L / 551 L / 478 L 415 L / 394 L

Black Inox

523 L

Real Stainless

551 L / 476 L / 465 L 415 L / 394 L / 324 L

Real Stainless

476 L / 465 L / 324 L

Luxe Brown

465 L / 394 L 345 L / 324 L

Pebble Blue

476 L / 415 L / 394 L 345 L / 324 L

Elegant Inox

Refined Inox

415 L / 394 L

Black Glass

Refined Bronze

Luxe Purple

324 L

Luxe Bronze