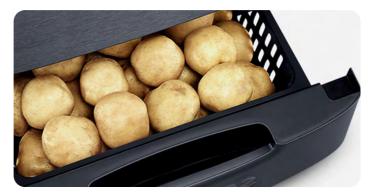

#### 3 All the ice you need

The **Movable Ice Maker** sits in the freezer and can be removed to make more space when no ice is required.

#### 5 All the ice you need

The **Movable Ice Maker** sits in the freezer and can be removed to make more space when no ice is required.