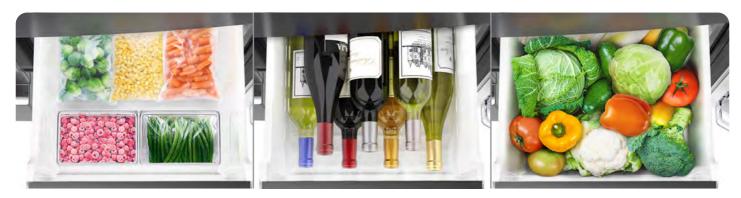

#### **6** Efficient space management

The **Flex Zone**<sup>™</sup>, a separate drawer with independent temperature control and five pre-set temperature settings, keeps food fresh longer.

#### **3** Efficient space management

Store and organize more food with ample space in the fridge as well as the freezer. More space on demand with the **Flex Zone**<sup>™</sup>, a separate drawer with independent temperature control and five pre-set temperature settings.

#### **1** More space, same size

Extra spacious interior with **SpaceMax Technology™** that uses thinner walls with high-efficiency insulation.

Store your wine neatly in the **Wine Rack** that can be installed in either the upper or lower fridge compartments.