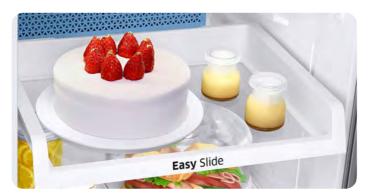

#### 2 Reach food easily

The **Easy Slide Shelf** helps you put in and take out food easily, reducing spilling and breakage.