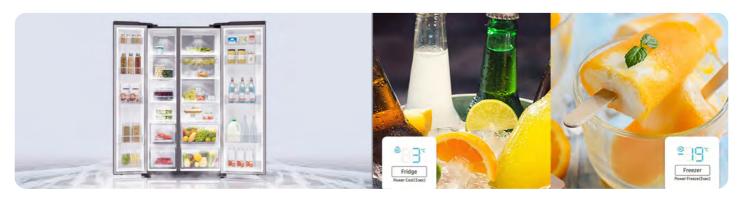

#### 2 Fast cooling and freezing

**Power Cool** and **Power Freeze** to cool drinks, make ice, and firm up frozen food rapidly at the touch of a button.

#### **2** Efficient and effective cooling

**All-around Cooling** cools the fridge evenly from corner to corner, ensuring food stays fresh longer.

**Power Cool** and **Power Freeze** functions cool drinks, make ice, and firm up frozen food rapidly at the touch of a button.