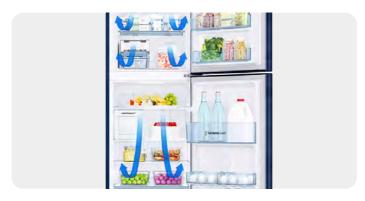

#### **5** Advanced cooling

Advanced and efficient **Triple Cooling System** controls temperature, humidity odour in 3 compartments independently.

#### **2** Efficient and effective cooling

**All-around Cooling** cools the fridge evenly from corner to corner, ensuring food stays fresh longer.

**Power Cool** and **Power Freeze** functions cool drinks, make ice, and firm up frozen food rapidly at the touch of a button.

#### 4 Twice the freshness

Twin Cooling Plus™ maintains up to 70% humidity# compared to 30% in a conventional TMF, ensuring your food stays fresh longer.

#### **3** Twice the freshness

**Twin Cooling Plus™** maintains up to 70% humidity# compared to 30% in a conventional TMF, ensuring your food stays fresh longer.

#### **2** Even, all-around cooling

Even cooling right up to the farthest corners of the fridge ensures that your food stays fresh.