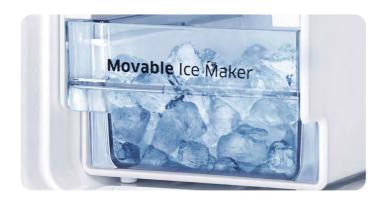

#### 3 All the ice you need

The **Movable Ice Maker** sits in the freezer and can be removed to make more space when no ice is required.

#### 5 All the ice you need

The **Movable Ice Maker** sits in the freezer and can be removed to make more space when no ice is required.