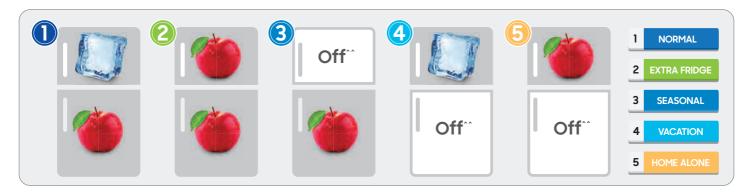

#### 2 Make life convertible

**Make life convertible** with 5 conversion modes that take care of all your refrigeration needs. Convert the freezer into a fridge and add up to 88 L of extra space. Or switch off the main fridge and use the freezer as a mini-fridge.

#### 1 5 conversion modes to suit your needs

**Make life convertible** with 5 conversion modes that take care of all your refrigeration needs. Convert the freezer into a fridge and add up to 88 L of extra space. Or switch off the main fridge and use the freezer as a mini-fridge.