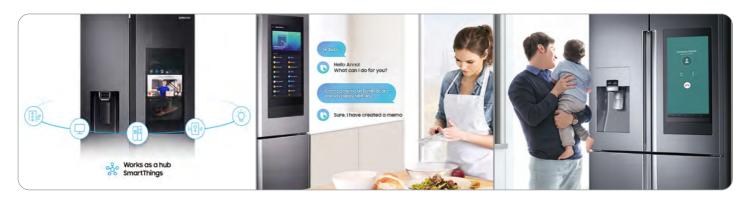

#### 1 Family connection

Stay connected with your family using the Family Board to share memos, photos, and notes. Stay informed with customized updates on weather, news, calendar and food reminders.

#### 4 Connected living

Smarter home control using your voice<sup>~</sup>. Turn smart appliances and IoT devices on/off, adjust settings, and limit power usage.

New and personalized AI experiences such as content, meals and more with AI voice assistant **Bixby**.

#### **5** Connected living

Smarter home control using your voice. Turn smart appliances and IoT devices on/off, adjust settings, and limit power usage.

Hands-free calling\* with seamless Bluetooth pairing to make or receive calls while cooking.

### 6 Al experience

New and personalized AI experiences such as content, meals and more with AI voice assistant Bixby.