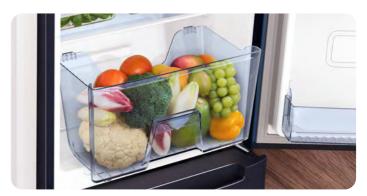

#### 6 Up to 15 days of full freshness<sup>^</sup>

A large capacity **Vegetable Box** lets you conveniently store a lot of fruits and vegetables and access them easily.