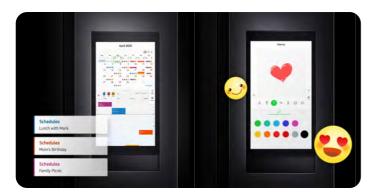

#### 1 Family connection

Stay connected with your family using the Family Board to share memos, photos, and notes. Stay informed with customized updates on weather, news, calendar and food reminders.

#### 1 Family connection

Stay connected with your family using the **Family Board** to share memos, photos, and notes.