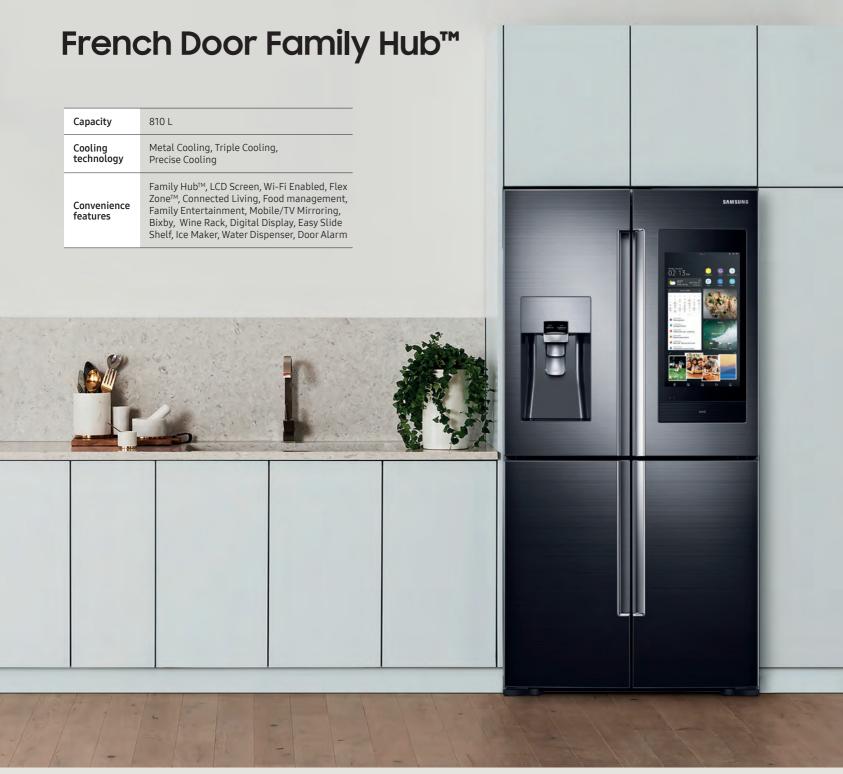

### **Triple** Cooling

810 L

■ Black Stainless

#### 1 Family connection

Stay connected with your family using the Family Board to share memos, photos, and notes. Stay informed with customized updates on weather, news, calendar and food reminders.

#### **2** Entertainment in your kitchen

Project your favorite content from your phone\* or TV\*\* using **SmartView.** Gaana and TuneIn radio.

Enjoy non-stop music with Spotify,

Pure studio sound with built-in premium AKG Speaker.

#### **3** Food management

View Inside lets you see what's in your fridge, anytime, anywhere, using your smartphone, so you know exactly what groceries to buy.

Plan, shop, cook what you love with smart suggestions from Meal Planner and Smart Recipes apps.

#### 4 Connected living

Smarter home control using your voice<sup>~</sup>. Turn smart appliances and IoT devices on/off, adjust settings, and limit power usage.

New and personalized AI experiences such as content, meals and more with AI voice assistant **Bixby**.

Hands-free calling# with seamless Bluetooth pairing to make or receive calls while cooking.

#### **5** Advanced cooling

Advanced and efficient **Triple Cooling System** controls temperature, humidity odour in 3 compartments independently.

#### **6** Efficient space management

The **Flex Zone**<sup>™</sup>, a separate drawer with independent temperature control and five pre-set temperature settings, keeps food fresh longer.