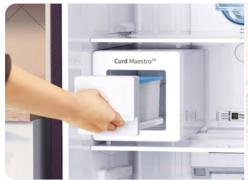

Meet the Curd Maestro™ Make healthy and perfect curd at home, all year round.

Curd Maestro™ - 3 easy steps Learn how to make the perfect curd in three easy steps. No regular monitoring required.

#### 1 Delicious, hassle-free curd at home

**Step 2:** Press 'Curd' button on the display to select 'Soft' or 'Thick' option. Let it ferment.

**Step 3:** Serve when the 'Serve' icon lights up, or store it for up to 3 days.