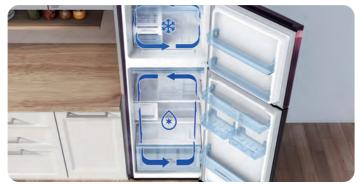

#### 2 Make life convertible

**Make life convertible** with 5 conversion modes that take care of all your refrigeration needs. Convert the freezer into a fridge and add up to 88 L of extra space. Or switch off the main fridge and use the freezer as a mini-fridge.

#### 1 5 conversion modes to suit your needs

**Make life convertible** with 5 conversion modes that take care of all your refrigeration needs. Convert the freezer into a fridge and add up to 88 L of extra space. Or switch off the main fridge and use the freezer as a mini-fridge.