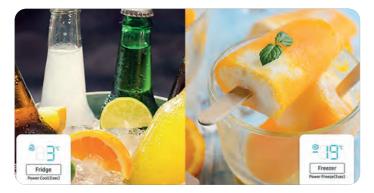

#### 2 Fast cooling and freezing

**Power Cool** and **Power Freeze** to cool drinks, make ice, and firm up frozen food rapidly at the touch of a button.

#### **2** Efficient and effective cooling

**All-around Cooling** cools the fridge evenly from corner to corner, ensuring food stays fresh longer.

**Power Cool** and **Power Freeze** functions cool drinks, make ice, and firm up frozen food rapidly at the touch of a button.