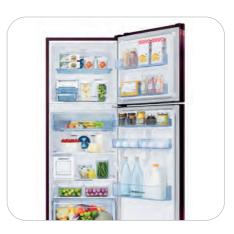

SpaceMax Family Hub™ - Entertainment Savor non-stop entertainment by streaming music, podcasts, news, comedy shows and more.

SpaceMax Technology™ - Large Capacity Unique engineering that ensures more interior space without increase in external dimensions.

#### 4 More space, same size

Extra spacious interior with **SpaceMax Technology™** that uses thinner walls with high-efficiency insulation.

Easily store more vegetables and fruits in the large capacity **Vegetable Box** that's convenient to see through and navigate.