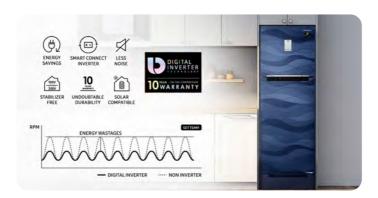

#### 4 Energy efficiency

The **Digital Inverter Compressor** uses less power\*, and is backed by a 10 year warranty^^.

#### 1 Silent, efficient, durable

The **Digital Inverter Compressor** automatically adjusts its speed in response to cooling demand. So it's quieter, uses less power\* and is certified to work for 21 years, backed by a 10 year warranty.\*\*

#### **4** Voltage protection

**Stabilizer Free Operation** that keeps working steadily and reliably even during power fluctuations (100V-300V).