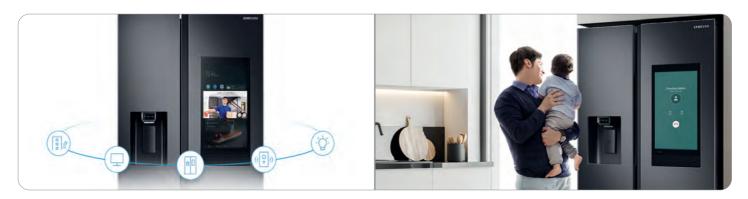

#### 1 Family connection

Stay connected with your family using the Family Board to share memos, photos, and notes. Stay informed with customized updates on weather, news, calendar and food reminders.

#### **2** Entertainment in your kitchen

Project your favorite content from your phone\* or TV\*\* using **SmartView.** Gaana and TuneIn radio.

Enjoy non-stop music with Spotify,

Pure studio sound with built-in premium AKG Speaker.

#### **3** Food management

View Inside lets you see what's in your fridge, anytime, anywhere, using your smartphone, so you know exactly what groceries to buy.

Plan, shop, cook what you love with smart suggestions from Meal Planner and Smart Recipes apps.

#### 4 Connected living

Smarter home control using your voice<sup>~</sup>. Turn smart appliances and IoT devices on/off, adjust settings, and limit power usage.

New and personalized AI experiences such as content, meals and more with AI voice assistant **Bixby**.