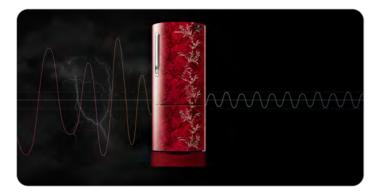

#### 1 Silent, efficient, durable

The **Digital Inverter Compressor** automatically adjusts its speed in response to cooling demand. So it's quieter, uses less power\* and is certified to work for 21 years, backed by a 10 year warranty.\*\*

#### 3 Low energy use, low noise

The **Digital Inverter Compressor** automatically adjusts according to cooling needs, consuming less power\* and working noiselessly.