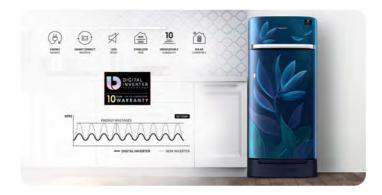

#### 1 Silent, efficient, durable

The **Digital Inverter Compressor** automatically adjusts its speed in response to cooling demand. So it's quieter, uses less power\* and is certified to work for 21 years, backed by a 10 year warranty.\*\*

#### **4** Voltage protection

**Stabilizer Free Operation** that keeps working steadily and reliably even during power fluctuations (100V-300V).

#### 3 Low energy use, low noise

The **Digital Inverter Compressor** automatically adjusts according to cooling needs, consuming less power\* and working noiselessly.

#### **1** Greater energy efficiency and less noise

The **Digital Inverter Compressor** automatically adjusts its speed in response to cooling demand. So it's quieter, uses less power\* and is certified to work for 21 years#, backed by a 10 year warranty.\*\*

#### **2** Safe from voltage fluctuations

**Stabilizer Free Operation** keeps it working stably and reliably without the need for an external stabilizer.