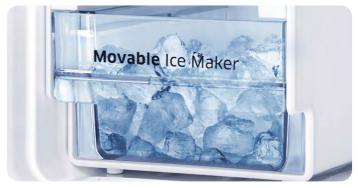

#### 3 All the ice you need

The **Movable Ice Maker** sits in the freezer and can be removed to make more space when no ice is required.

#### 5 All the ice you need

The **Movable Ice Maker** sits in the freezer and can be removed to make more space when no ice is required.