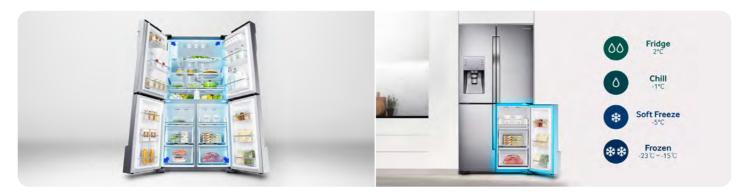

#### **5** Advanced cooling

Advanced and efficient **Triple Cooling System** controls temperature, humidity odour in 3 compartments independently.

#### **6** Efficient space management

The **Flex Zone**<sup>™</sup>, a separate drawer with independent temperature control and five pre-set temperature settings, keeps food fresh longer.