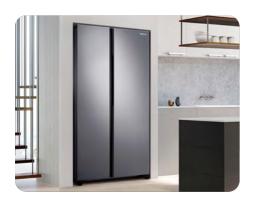

#### Side-by-Side Range

SpaceMax Family Hub™ SpaceMax

14-21

# SpaceMax Family Hub™

| Capacity                | 657 L                                                                                                                                         |
|-------------------------|-----------------------------------------------------------------------------------------------------------------------------------------------|
| Cooling<br>technology   | All-around Cooling, Power Cool and Power Freeze                                                                                               |
| Convenience<br>features | Family Hub™, LCD Screen, Digital Display Child<br>Lock, Water and Ice Dispenser with Child Lock,<br>SpaceMax Technology™, Samsung SmartThings |

Space**Max** 

657 L

Black Matt