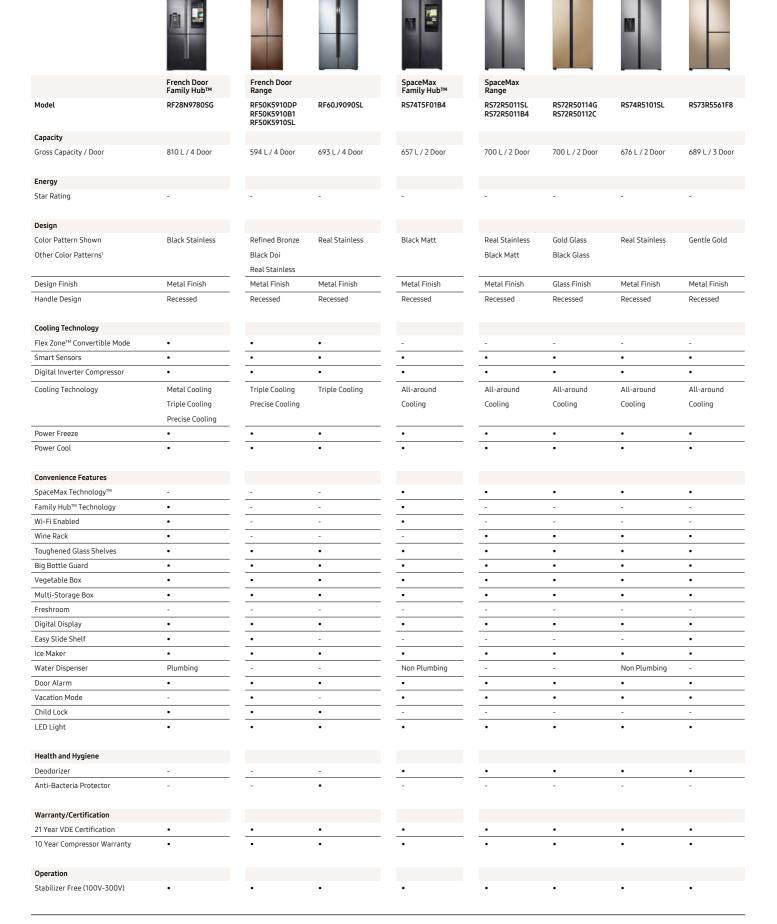

>^</sup>



A smooth **Safety Cover** protects the refrigerator back. It is easy to wipe clean, and shields the inner components from dust and contact.

#### 2 More bottle space



A **Deep Door Guard** safely stores larger bottles, bulky cartons and more without wasting space.

#### 3 Better hygiene



The **Anti Bacterial Gasket** helps keep the door liner clean preventing fungal and bacterial growth.

#### 4 Safe from voltage fluctuations



**Stabilizer Free Operation** keeps it working stably and reliably without the need for an external stabilizer.

#### **5** Stylish and unique



The distinctive **Crown Design** with a softly curved, round-top and clean, sleek lines give the fridge a truly modern look.

# Line-up: French Door Family Hub™ and Range | SpaceMax Family Hub™ and Range



### Line-up: Curd Maestro™ Range

















|                                       |                             | -                            |                    |                    | -                  | -                  |                    | -                    |
|---------------------------------------|-----------------------------|------------------------------|--------------------|--------------------|--------------------|--------------------|--------------------|----------------------|
|                                       | Curd Maestro™<br>Range      |                              |                    |                    |                    |                    |                    |                      |
| Model                                 | RT42T5C5EDX~<