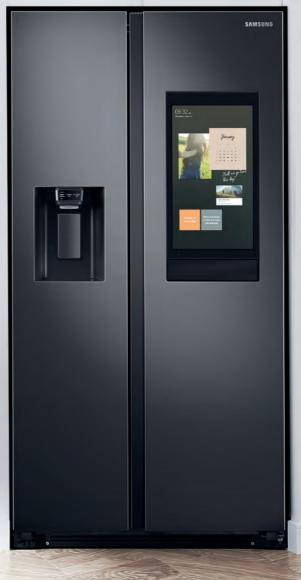

#### Side-by-Side Range

SpaceMax Family Hub™ SpaceMax

14-21

# SpaceMax Family Hub™

| Capacity                | 657 L                                                                                                                                         |
|-------------------------|-----------------------------------------------------------------------------------------------------------------------------------------------|
| Cooling<br>technology   | All-around Cooling, Power Cool and Power Freeze                                                                                               |
| Convenience<br>features | Family Hub™, LCD Screen, Digital Display Child<br>Lock, Water and Ice Dispenser with Child Lock,<br>SpaceMax Technology™, Samsung SmartThings |

Space**Max** 

657 L

Black Matt