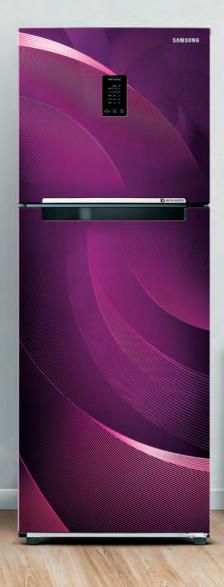

#### Top Mount Freezer Range

Curd Maestro™ | Convertible 5in1 Convertible 3in1 | Digital Inverter

22-27

### Curd Maestro™ Range

| Capacity              | 407 L / 386 L / 336 L / 314 L<br>265 L / 244 L                                                                    |
|-----------------------|-------------------------------------------------------------------------------------------------------------------|
| Star rating           | 2★/3★                                                                                                             |
| Cooling<br>technology | Twin Cooling Plus™ (select models),<br>Dual Fan Technology (select models),<br>All-around Cooling (select models) |
| Convenience features  | Curd Maestro™, Convertible (select<br>models), Digital Display, LED Light,<br>Base Stand Drawer (select models)   |

**Curd Maestro**™

DIGITAL INVERTER™

407 L / 386 L / 336 L 407 L / 386 L / 336 L / 314 L 314 L / 244 L

Twirl Red

314 L / 244 L

265 L

244 L

244 L