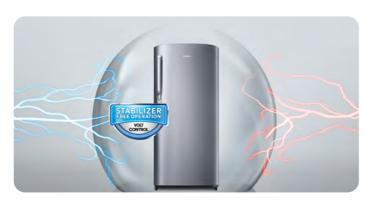

#### **4** Voltage protection

**Stabilizer Free Operation** that keeps working steadily and reliably even during power fluctuations (100V-300V).

#### **2** Safe from voltage fluctuations

**Stabilizer Free Operation** keeps it working stably and reliably without the need for an external stabilizer.

#### 4 Safe from voltage fluctuations

**Stabilizer Free Operation** keeps it working stably and reliably without the need for an external stabilizer.