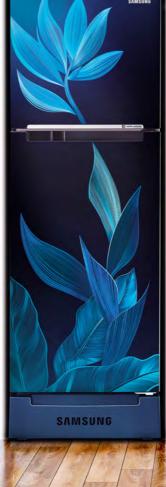

### **Triple** Cooling

810 L

■ Black Stainless

#### **5** Advanced cooling

Advanced and efficient **Triple Cooling System** controls temperature, humidity odour in 3 compartments independently.

#### **6** Efficient space management

The **Flex Zone**<sup>™</sup>, a separate drawer with independent temperature control and five pre-set temperature settings, keeps food fresh longer.