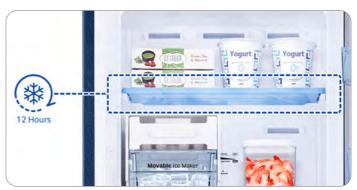

#### **5** Power cut resistance

The **Cool Pack**\*\* and **Cool Wall** keep the freezer and fridge cool for up to 12 hours even during a power cut.

#### 5 All the ice you need

The **Movable Ice Maker** sits in the freezer and can be removed to make more space when no ice is required.