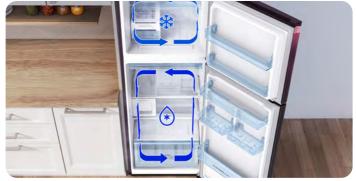

#### 4 Twice the freshness

Twin Cooling Plus™ maintains up to 70% humidity# compared to 30% in a conventional TMF, ensuring your food stays fresh longer.

#### **3** Twice the freshness

**Twin Cooling Plus™** maintains up to 70% humidity# compared to 30% in a conventional TMF, ensuring your food stays fresh longer.