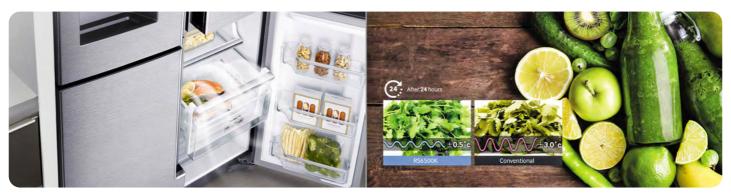

#### 4 Twice the freshness

Twin Cooling Plus™ maintains up to 70% humidity# compared to 30% in a conventional TMF, ensuring your food stays fresh longer.

#### **3** Twice the freshness

**Twin Cooling Plus™** maintains up to 70% humidity# compared to 30% in a conventional TMF, ensuring your food stays fresh longer.