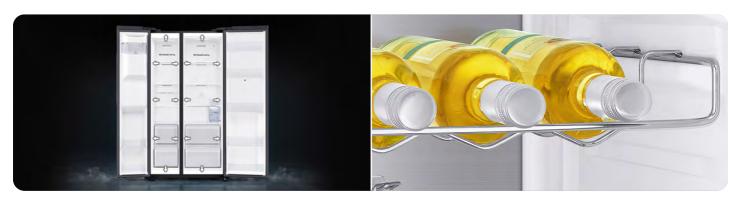

#### 4 More space, same size

Extra spacious interior with **SpaceMax Technology™** that uses thinner walls with high-efficiency insulation.

Easily store more vegetables and fruits in the large capacity **Vegetable Box** that's convenient to see through and navigate.

#### **1** More space, same size

Extra spacious interior with **SpaceMax Technology™** that uses thinner walls with high-efficiency insulation.

Store your wine neatly in the **Wine Rack** that can be installed in either the upper or lower fridge compartments.