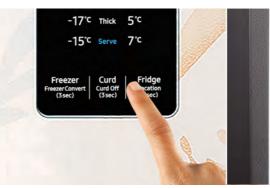

Meet the Curd Maestro™ Make healthy and perfect curd at home, all year round.

Curd Maestro™ - 3 easy steps Learn how to make the perfect curd in three easy steps. No regular monitoring required.

#### 1 Delicious, hassle-free curd at home

**Step 2:** Press 'Curd' button on the display to select 'Soft' or 'Thick' option. Let it ferment.

**Step 3:** Serve when the 'Serve' icon lights up, or store it for up to 3 days.