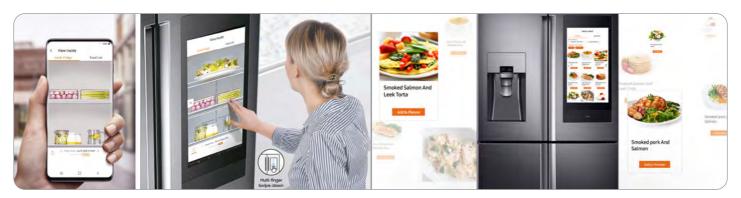

### Unbox the latest

SpaceMax Family Hub™ - Family Board Sharing special moments with the entire family.

SpaceMax Family Hub™ - View Inside Use your smartphone to check what's in your fridge, anytime, anywhere.

#### **3** Food management

View Inside lets you see what's in your fridge, anytime, anywhere, using your smartphone, so you know exactly what groceries to buy.

Plan, shop, cook what you love with smart suggestions from Meal Planner and Smart Recipes apps.

#### 2 Food management

**View Inside** lets you see what's in your fridge, anytime, anywhere, using your smartphone, so you know exactly what groceries to buy.